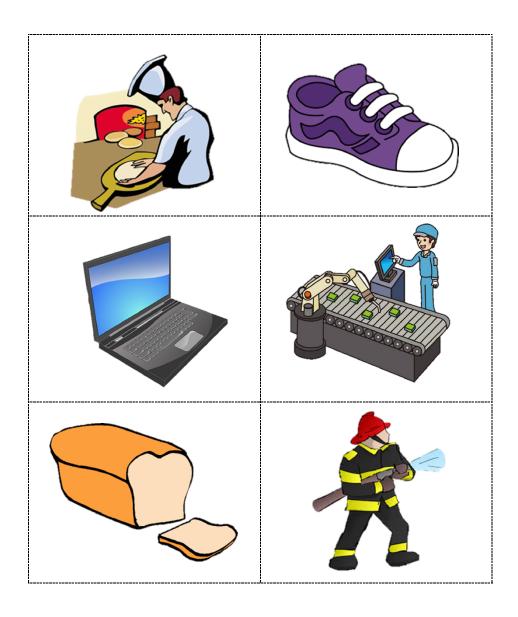

## **Goods and Services Quiz**

| Name:                                                                    | Date:                                                        |
|--------------------------------------------------------------------------|--------------------------------------------------------------|
| A good is something people want<br>A service is something that one pe    |                                                              |
| <b>Directions:</b> Cut each picture item.<br>Answer the questions below. | . Place the appropriate item into the goods or services box. |
|                                                                          | Service                                                      |
|                                                                          |                                                              |
|                                                                          |                                                              |
|                                                                          |                                                              |
|                                                                          |                                                              |
|                                                                          |                                                              |
|                                                                          |                                                              |
|                                                                          |                                                              |
|                                                                          | Good                                                         |
|                                                                          |                                                              |
|                                                                          |                                                              |
|                                                                          |                                                              |
|                                                                          |                                                              |
|                                                                          |                                                              |
|                                                                          |                                                              |
|                                                                          |                                                              |